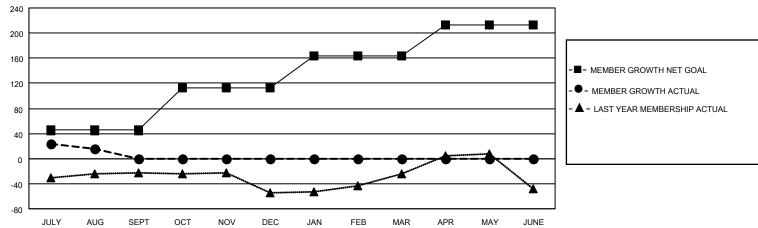

## GMT MONTHLY MEMBERSHIP PROGRESS REPORT

Results as of: 8/31/2024

Multiple District 44

**LOCATION: NEW HAMPSHIRE** 

GMT CA 1

| Clubs                 |               |           |               | Members               |                           |                         |                                                    |  |  |
|-----------------------|---------------|-----------|---------------|-----------------------|---------------------------|-------------------------|----------------------------------------------------|--|--|
| RESULTS FOR 2024-2025 |               |           |               | RESULTS FOR 2024-2025 |                           |                         |                                                    |  |  |
| QUARTER               | NEW CLUB GOAL | NEW CLUBS | DROPPED CLUBS | QUARTER               | MEMBER GROWTH NET<br>GOAL | MEMBER GROWTH<br>ACTUAL | DROPPED<br>MEMBERS ACTUAI<br>(including transfers) |  |  |
| JULY/AUG/SEPT         | 0             | 1         | 0             | JULY/AUG/SEF          | от 45                     | 52                      | 27                                                 |  |  |
| OCT/NOV/DEC           | 2             | 0         | 0             | OCT/NOV/DEC           | 00                        | 0                       | 0                                                  |  |  |
| JAN/FEB/MAR           | 0             | 0         | 0             | JAN/FEB/MAR           | 50                        | 0                       | 0                                                  |  |  |
| APR/MAY/JUNE          | 0             | 0         | 0             | APR/MAY/JUNI          | <u>=</u> 50               | 0                       | 0                                                  |  |  |

## GOALS AND ACTUAL MEMBERS CUMULATIVE

| DROPPED CLUBS: 0 |    | 15 CLUBS OF 79 ADDED 1 OR MORE<br>NEW MEMBERS | GENDER DISTRIBUTION  MALE 1,193 (53.09%) |                |     |
|------------------|----|-----------------------------------------------|------------------------------------------|----------------|-----|
| DROPPED MEMBERS  |    |                                               | FEMALE                                   | 1,054 (46.91%) |     |
| DECEASED         | 0  | CLICK HERE FOR CUMULATIVE                     | TOTAL FAMILY UNIT MEMBERS                |                | 715 |
| CLUB CANCELLED   | 0  | MEMBERSHIP DATA                               | FAMILY MEMBERS PAYING HALF               |                | 077 |
| OTHER            | 25 |                                               |                                          |                | 377 |
| TOTAL            | 25 |                                               |                                          |                |     |