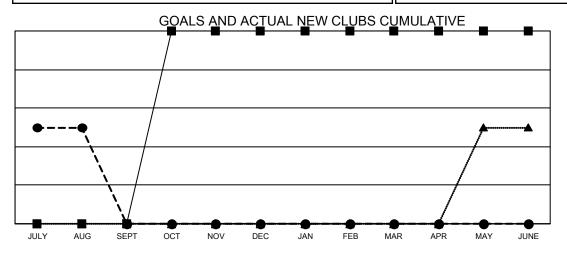

- CURRENT YEAR GOALS FOR NEW CLUBS

- ● - CURRENT YEAR ACTUAL NEW CLUBS

▲ - LAST YEAR ACTUAL NEW CLUBS